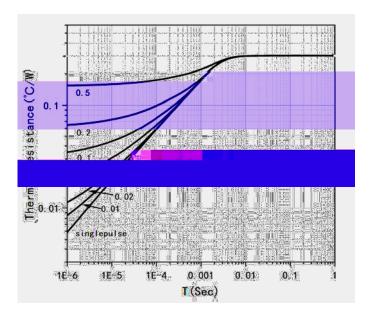

---|------|
|            |        |      |                 |      |      |
|            |        |      |                 |      |      |
|            |        |      |                 |      |      |
|            |        |      |                 |      |      |
|            |        |      |                 |      |      |
|            |        |      |                 |      |      |
|            |        |      |                 |      |      |
|            |        |      |                 |      |      |
|            |        |      |                 |      |      |

#### **Thermal Characteristics**

| PARAMETER | SYMBOL | UNIT | VALUE |
|-----------|--------|------|-------|
|           |        |      |       |

#### **Typical Characteristics**





### **Typical Characteristics**







ν



**Disclaimer**