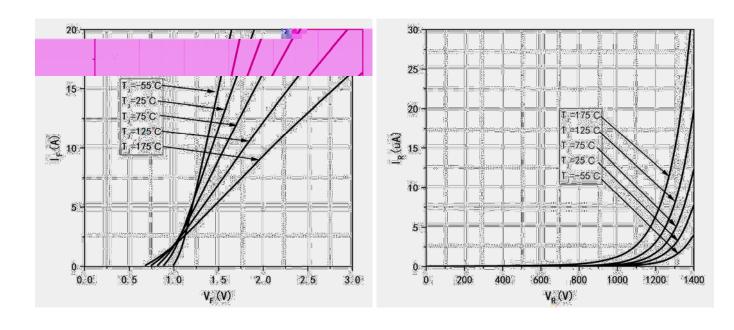

--------|------|-----------------|------|------|
|            |        |      |                 |      |      |
|            |        |      |                 |      |      |
|            |        |      |                 |      |      |
|            |        |      |                 |      |      |
|            |        |      |                 |      |      |
|            |        |      |                 |      |      |
|            |        |      |                 |      |      |
|            |        |      |                 |      |      |
|            |        |      |                 |      |      |

#### **Thermal Characteristics**

| PARAMETER | SYMBOL | UNIT | VALUE |
|-----------|--------|------|-------|
|           |        |      |       |

#### **Typical Characteristics**





### **Typical Characteristics**







ν



**Disclaimer**